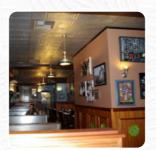

# Shawn O'donnell's Seattle Menu

https://menuweb.menu
508 2nd AveWA 98104, Seattle, United States
+12066026380,+12066694575 - http://www.shawnodonnells.com/Seattle

The Menu of Shawn O'donnell's Seattle from Seattle includes about 16 different dishes and drinks. On average, you pay for a dish / drink about \$2.5. Shawn O'Donnell's is an authentic Irish pub situated at the foot of the Smith Tower in Seattle's charming Pioneer Square area. Since 2006, they have been serving classic Irish dishes such as corned beef and cabbage, shepherd's pie, and fish n' chips. Additionally, guests can enjoy 20 ounce imperial pints of the finest beverages from Ireland and the Pacific Northwest.