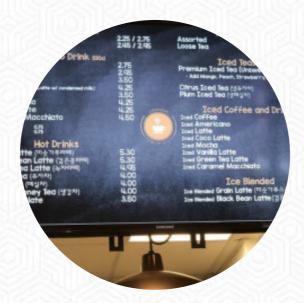

Tea

**GREEN TEA** 

| 1 | 1/2 |
|---|-----|
| K |     |
|   | TS  |
| V | -   |

| Breakfast             |       | Condiments                             |        |
|-----------------------|-------|----------------------------------------|--------|
| HAM, EGG AND CHEESE   | \$5.5 | SYRUP                                  |        |
| Dessert               |       | Dips / Sauces                          |        |
| PANCAKE               |       | HONEY NUT                              | \$5.0  |
| Little things         |       | Coffee                                 |        |
| CROISSANT             |       | COFFEE                                 |        |
| Fingerfood            |       | Drinks                                 |        |
| CALAMARES             |       | DRINKS                                 |        |
| Spirits               |       | Croissant Taiyaki                      |        |
| AMERICANO             |       | APPLE STRUDEL CROISSANT TAIYAKI        | \$5.0  |
| Pop Tarts             |       | Snow Ice Bingsoo                       |        |
| BLUEBERRY             |       | GREEN TEA BINGSOO                      | \$18.0 |
| Desayunos             |       | Plates Brunch                          |        |
| BACON, EGG AND CHEESE | \$5.5 | WAFFLE                                 |        |
| Beverages             |       | Restaurant Category                    |        |
| BUBBLE TEA            | \$6.0 | DESSERT                                |        |
| Hot drinks            |       | Those tupes of dishes are              |        |
| TEA                   |       | These types of dishes are being served |        |
| Ice Creams            |       | ICE CREAM                              |        |
| BISCOFF               | \$5.0 | Taiyaki                                |        |

#### Shaved Ice (Bingsoo)

| TARO BINGSOO           | \$18.0 |
|------------------------|--------|
| COFFEE BINGSOO         | \$18.0 |
| COCO BINGSOO(ORIGINAL) | \$18.0 |

## **Popular Items**

| NUTELLA CROISSANT<br>TAIYAKI            | \$5.0  |
|-----------------------------------------|--------|
| STRAWBERRY<br>BINGSOO                   | \$18.0 |
| OREO BINGSOO                            | \$17.0 |
| MANGO BINGSOO                           | \$18.0 |
| INJELMI(RICE CAKE)                      | \$5.0  |
| SWEET POTATO CREAM<br>CROISSANT TAIYAKI | \$5.0  |
| BLUEBERRY CREAM CHEESE<br>TAIYAKI       | \$5.0  |
| MOCHI TAIYAKI                           | \$5.0  |
| CUSTARD CROISSANT TAIYAKI               | \$5.0  |