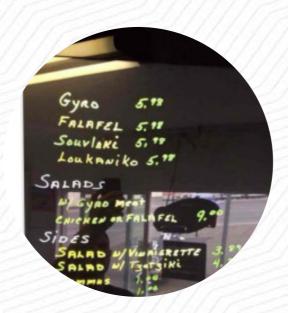

## **Greek Connextion Menu**

https://menuweb.menu 2717 6th St,WA 98312-3935, United States, Bremerton +13604793988

Here you can find the <u>menu</u> of Greek Connextion in Bremerton. At the moment, there are 26 dishes and drinks on the menu. Nestled in the heart of Kitsap, this beloved Greek eatery captivates with its authentic flavors and homemade fare. Despite being cash-only and offering strictly takeout, patrons rave about the stellar gyros and falafel, freshly crafted on-site. Expect a wait as the dedicated owner skillfully prepares each meal, including perfectly charred pitas and vibrant salads. While some have encountered issues with service, the consistently delicious food and family-run charm make it a must-visit. Prepare for a delightful culinary experience, but remember to bring cash and patience—this hidden gem is worth the extra effort.

## **Greek Connextion Menu**