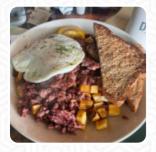

Ambience and service was good. Got the breakfast burrito, was honestly lacking any flavor. I got the ham but all I could taste was the potato and the tortilla. Pretty dissatisfied with the food. <a href="read more">read more</a>. For breakfast, a opulent brunch is offered at Meridian Cafe in Puyallup that you can enjoy as much as you like, The fine **sandwiches**, healthy salads and other snacks can be planned well as a snack. You have the option to, after the meal (or during it), also relax at the bar with an *alcoholic or non-alcoholic drink*, Here you'll find sweet pastries and cake, small snacks and chilled refreshments and hot beverages.