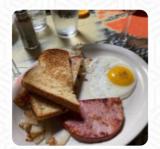

Ambience and service was good. Got the breakfast burrito, was honestly lacking any flavor. I got the ham but all I could taste was the potato and the tortilla. Pretty dissatisfied with the food. <a href="read more">read more</a>. For breakfast, a opulent brunch is offered at Meridian Cafe in Puyallup that you can enjoy as much as you like, The fine **sandwiches**, healthy salads and other snacks can be planned well as a snack. You have the option to, after the meal (or during it), also relax at the bar with an *alcoholic or non-alcoholic drink*, Here you'll find sweet pastries and cake, small snacks and chilled refreshments and hot beverages.