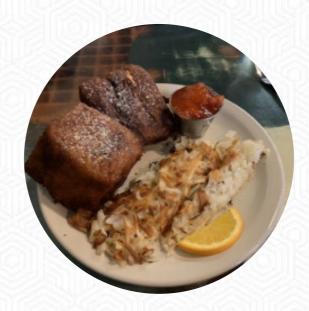

Ambience and service was good. Got the breakfast burrito, was honestly lacking any flavor. I got the ham but all I could taste was the potato and the tortilla. Pretty dissatisfied with the food. <a href="read more">read more</a>. For breakfast, a opulent brunch is offered at Meridian Cafe in Puyallup that you can enjoy as much as you like, The fine **sandwiches**, healthy salads and other snacks can be planned well as a snack. You have the option to, after the meal (or during it), also relax at the bar with an *alcoholic or non-alcoholic drink*, Here you'll find sweet pastries and cake, small snacks and chilled refreshments and hot beverages.