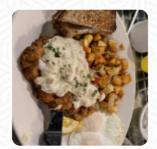

Ambience and service was good. Got the breakfast burrito, was honestly lacking any flavor. I got the ham but all I could taste was the potato and the tortilla. Pretty dissatisfied with the food. <a href="read more">read more</a>. For breakfast, a opulent brunch is offered at Meridian Cafe in Puyallup that you can enjoy as much as you like, The fine **sandwiches**, healthy salads and other snacks can be planned well as a snack. You have the option to, after the meal (or during it), also relax at the bar with an *alcoholic or non-alcoholic drink*, Here you'll find sweet pastries and cake, small snacks and chilled refreshments and hot beverages.