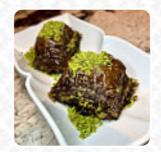

https://menulist.menu 811 Sansom St, Philadelphia, United States (+1)2159253550,(+1)6095005535 - https://papricagrill.com/









The **menu of Paprica Modern Mediterranean Grill** from Philadelphia includes **80** meals. On average, *meals or drinks on the card* cost about \$19.2. The categories can be viewed on the menu below. What <u>User</u> likes about Paprica Modern Mediterranean Grill:

Good food. Good service. Decent prices. Nice atmosphere with appropriate background music. Family and friends kind of place. Will return. Will recomend to others. <a href="read-more">read more</a>. The rooms on site are wheelchair accessible and can also be used with a wheelchair or physiological disabilities, Depending on the weather, you can also sit outside and be served. What <a href="User">User</a> doesn't like about Paprica Modern Mediterranean Grill:

DON'T SPEND YOUR MONEY HERE. POOR FOOD QUALITY AND UNPROFESSIONAL