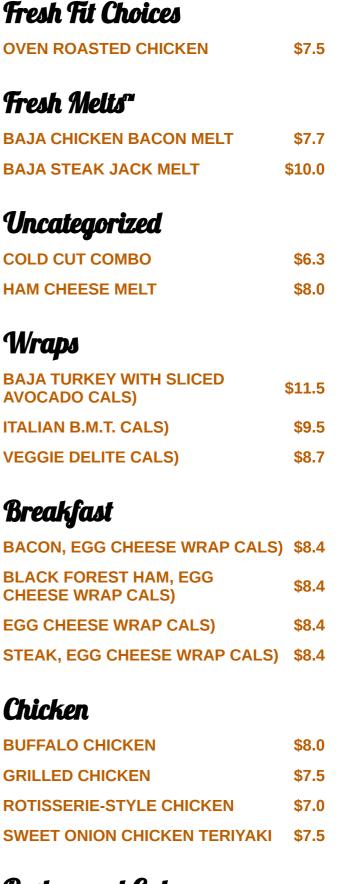

#### Sandwiches

| MOZZA MEAT                      | \$8.3        |
|---------------------------------|--------------|
| ITALIAN B.M.T.                  | \$7.0        |
| VEGGIE DELITE                   | \$5.5        |
| ITALIAN B.M.T. MELT             | \$8.0        |
| MEATBALL MARINARA MELT          | \$8.0        |
| OVEN ROASTED TURKEY MELT        | \$8.0        |
| SPICY ITALIAN MELT              | \$8.0        |
| STEAK CHEESE MELT               | <b>\$9.0</b> |
| TUNA MELT                       | \$8.0        |
| BACON, EGG CHEESE               | \$5.1        |
| BLACK FOREST HAM, EGG<br>CHEESE | \$5.1        |
| EGG CHEESE                      | \$5.1        |
| STEAK, EGG CHEESE               | \$5.4        |

**No Bready Bowls"** BAJA TURKEY AVOCADO

\$8.5

| BAJA TURKEY WITH SLICED<br>AVOCADO               | \$8.3  |
|--------------------------------------------------|--------|
| HONEY MUSTARD ROTISSERIE-<br>STYLE CHICKEN       | \$7.7  |
| ALL-AMERICAN CLUB                                | \$8.0  |
| <b>BAJA CHICKEN BACON</b>                        | \$7.7  |
| BAJA STEAK JACK                                  | \$4.0  |
| TURKEY CALI FRESH                                | \$8.0  |
| TURKEY CALI FRESH WITH SLICED<br>AVOCADO         | \$7.5  |
| STEAK CALI FRESH                                 | \$9.0  |
| STEAK CALI FRESH WITH SLICED<br>AVOCADO          | \$8.5  |
| MOZZA MEAT CALS)                                 | \$11.0 |
| SUPREME MEATS CALS)                              | \$12.5 |
| SUBWAY CLUB CALS)                                | \$10.5 |
| BAJA TURKEY AVOCADO CALS)                        | \$11.5 |
| HONEY MUSTARD ROTISSERIE-<br>STYLE CHICKEN CALS) | \$11.2 |
| ALL-AMERICAN CLUB CALS)                          | \$12.5 |
| B.L.T. CALS)                                     | \$11.0 |
| BAJA CHICKEN BACON CALS)                         | \$11.8 |
| BAJA STEAK JACK CALS)                            | \$12.0 |
| BIG HOT PASTRAMI CALS)                           | \$14.0 |
| BLACK FOREST HAM CALS)                           | \$11.0 |
| BUFFALO CHICKEN CALS)                            | \$11.5 |
| CHICKEN BACON RANCH CALS)                        | \$10.8 |
| COLD CUT COMBO CALS)                             | \$11.0 |
| <b>GRILLED CHICKEN CALS)</b>                     | \$12.0 |
| ITALIAN B.M.T. CALS)                             | \$12.0 |
| MEATBALL MARINARA CALS)                          | \$11.0 |
| OVEN ROASTED CHICKEN CALS)                       | \$11.8 |
| OVEN ROASTED TURKEY CALS)                        | \$11.0 |
| OVEN ROASTED TURKEY HAM<br>CALS)                 | \$11.0 |