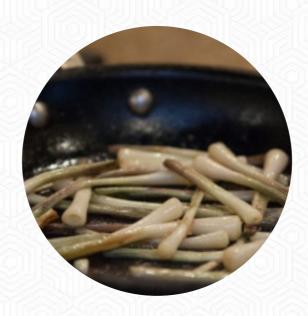

## Folie Menu

https://menuweb.menu 526 Main StIN 47901, Lafayette, United States (+1)7656074900 - https://folierestaurant.com/







The place from Lafayette offers **20** different **dishes and drinks on <u>the card</u>** at an average \$13.2. Folie is a New American kitchen located in Downtown <u>Lafayette</u>, specializing in fresh and seasonal cuisine. Our bar offers an exceptional wine list, creative cocktails, and craft beer. Be sure to inquire about our daily drink specials - we can't wait to welcome you!.

## Folie Menu

| 演   |     |   |
|-----|-----|---|
|     | (2) |   |
|     |     |   |
| la. | 形。  | 1 |

| Salads               |              | <b>Shared Plates</b>    |            |
|----------------------|--------------|-------------------------|------------|
| FRIED CA