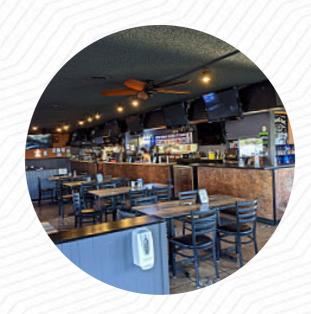

## Fremont Dock Sports Grill Menu

https://menulist.menu 1102 N 34th St, Seattle, United States (+1)8177480022,(+1)2068298372 - https://www.fremontdock.com

The place from Seattle offers 22 different *dishes and drinks on <u>the card</u>* at an average price of \$15.3. What <u>User</u> likes about Fremont Dock Sports Grill:

The service was amazing here. The host helped to move some people sitting in an outdoor area so they could put the game on for us and other people. It was so nice. Then we only had the sweetest server all night, which was regularly checked for us and was generally very pleasant. Finally, although they closed, they left us to stop our game, it went to overtime. Beer selection was good, wings were delicious. Thanks for... read more. In nice weather you can even have something in the outdoor area, And into the accessible rooms also come visitors with wheelchairs or physiological disabilities. At Fremont Dock Sports Grill in Seattle, tasty, juicy, delicious meat is freshly grilled on an open flame and served with fine sides, This restaurant offers a catering service that allows guests to enjoy the menus on-site or at the celebration. In addition, they offer you tasty menus à la française, the restaurant serves also meals from the European environment.