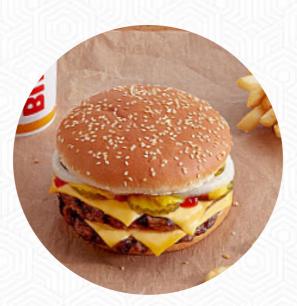

## Burgers

| WHOPPER                             | \$8.5  |
|-------------------------------------|--------|
| TRIPLE CHEESEBURGER                 | \$6.0  |
| DOUBLE CHEESEBURGER                 | \$5.3  |
| DOUBLE WHOPPER WITH BACON<br>CHEESE | \$10.8 |
| RODEO CHEESEBURGER                  | \$4.7  |
| TRIPLE WHOPPER WITH BACON<br>CHEESE | \$11.8 |