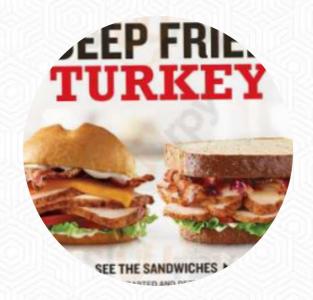

https://menulist.menu 326 S Broadway, Edmond, United States (+1)4053482622

<u>The Menu</u> of Arby's from Edmond includes about 61 different menus and drinks. On average, you pay for a dish / drink about \$5.1. For quick hunger in between, Arby's from Edmond offers delicious sandwiches, small salads, and other treats, as well as cold and hot beverages, There are also tasty <u>South American</u> dishes on the menu. There are also tasty American menus, for example, **burgers and grilled meat**.