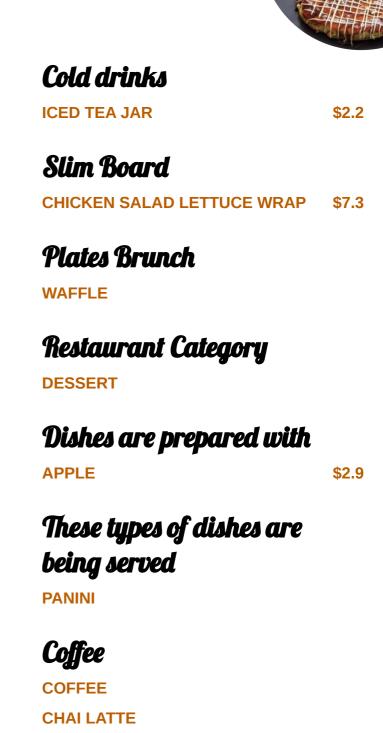

## Perfect Day Cafe Menu

| Salads                              |       |
|-------------------------------------|-------|
| SPINACH STRAWBERRY SALAD            | \$7.5 |
| <b>Non alcoholic drinks</b><br>Chai |       |
| Extras                              |       |
| SWEET POTATO                        | \$2.9 |
| Sandwiches                          |       |
| CHICKEN SALAD SANDWICH              | \$7.3 |
| Lunch                               |       |
| CLUB SANDWICH                       | \$7.3 |
| Dessert                             |       |
| FRUIT TART                          | \$3.8 |
| Little things                       |       |
| CROISSANT                           | \$1.8 |
| Soft drinks                         |       |
| COCA-COLA                           | \$2.2 |