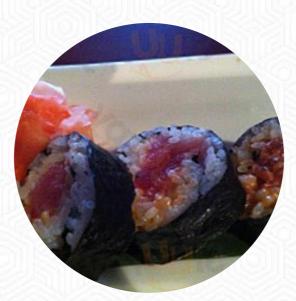

Excellently prepared sushi and delicious modern spin on roasted rice loved the crispy roasted onions above! Small price for lunch compared to other <u>sushi</u> joints but delicious! Friendly waiting staff. <u>read more</u>. At Momo Sushi from Lake Oswego, **scrumptious** <u>sushi</u> (e.g., Maki and Te-Maki) is prepared for you, along with many other variations, always fresh with ingredients like fish, vegetables and meat, the menu also includes **delectable** <u>vegetarian</u> meals. After the meal (or during it), you have the opportunity to still relax at the bar with a *alcoholic or non-alcoholic drink*, On the menu there are also several Asian meals.