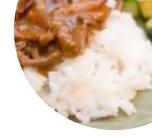

Excellently prepared sushi and delicious modern spin on roasted rice loved the crispy roasted onions above! Small price for lunch compared to other <u>sushi</u> joints but delicious! Friendly waiting staff. <u>read more</u>. At Momo Sushi from Lake Oswego, **scrumptious** <u>sushi</u> (e.g., Maki and Te-Maki) is prepared for you, along with many other variations, always fresh with ingredients like fish, vegetables and meat, the menu also includes **delectable** <u>vegetarian</u> meals. After the meal (or during it), you have the opportunity to still relax at the bar with a *alcoholic or non-alcoholic drink*, On the menu there are also several Asian meals.