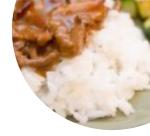

Excellently prepared sushi and delicious modern spin on roasted rice loved the crispy roasted onions above! Small price for lunch compared to other <u>sushi</u> joints but delicious! Friendly waiting staff. <u>read more</u>. At Momo Sushi from Lake Oswego, **scrumptious** <u>sushi</u> (e.g., Maki and Te-Maki) is prepared for you, along with many other variations, always fresh with ingredients like fish, vegetables and meat, the menu also includes **delectable** <u>vegetarian</u> meals. After the meal (or during it), you have the opportunity to still relax at the bar with a *alcoholic or non-alcoholic drink*, On the menu there are also several Asian meals.