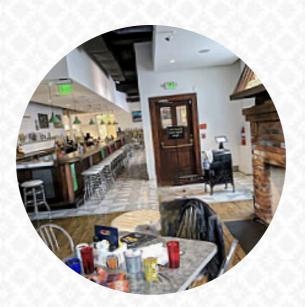

## Hangovereasy Menu

<u>https://menulist.menu</u> 13 W Charlton St, Cincinnati, United States (+1)5132215400 - https://www.hangovereasy.com

<u>The Card of Hangovereasy from Cincinnati</u> includes about **90** different dishes and drinks. On average, you pay for a dish / drink about \$9.5. What <u>User</u> likes about Hangovereasy:

love this place! I heard about this place from the people in the Christ Hospital during my chemotherapy session and had to check it out. great eating, faster service, people are great. if they are looking for a great meal, they should check them. make yourself a wonderful experience! <u>read more</u>. If you want to eat something tasty quickly, Hangovereasy from Cincinnati offers tasty sandwiches, small salads and other snacks, as well as hot and cold drinks, In the morning they serve a **extensive breakfast** here. Furthermore, they serve you delicious courses in *French style*.