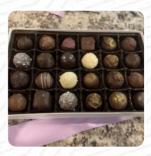

https://menulist.menu 607 E Boston Post Rd, Mamaroneck, United States (+1)9147773600 - https://chocolations.com/

The **menu of Chocolations** from Mamaroneck includes 47 dishes. On average, **dishes or drinks on the menu** cost about \$30.3. The categories can be viewed on the menu below. What <u>User</u> likes about Chocolations: I just had my daughter's 10th birthday. All children loved it... make your own <u>pizza</u>, candy bar and design a cupcake were a big hit! Excellent staff-very well organized and run party all the way around. Very recommended. <u>read more</u>. The restaurant and its premises are wheelchair accessible and thus usable with a wheelchair or physical disabilities. <u>Tasty pizza</u> is baked fresh at Chocolations in Mamaroneck using a traditional method, It's possible to chill out at the bar with a freshly tapped beer or other alcoholic and non-alcoholic drinks. It goes without saying that a suitable drink completes a meal; therefore this gastropub serves a diverse range of fine and local alcoholic options, be it beer or wine, With the *catering service* from Chocolations in Mamaroneck, the meals can be eaten on-site or at the festival.