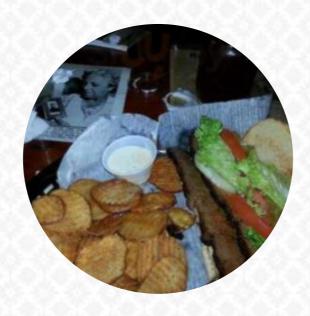

Best BBQ I ever had that! Amazing BBQ sandwich, size, taste and sloppy sauce best ever. Her vegetables were fantastic. I would recommend it to everyone. I wish I could try everything on the menu. They were also very busy and the service was wonderful. <a href="read more">read more</a>. You can use the WLAN of the establishment free of charge. At John T's Bbq Smokehouse in Winchester, <a href="tasty">tasty, juicy, delicious meat is freshly roasted</a> on an open flame and served with flavorful sides, And of course, you should also try the <a href="tasty burgers">tasty burgers</a>, with sides such as fries, salads, or wedges offered. Even if you're only not so much hungry, you can still treat yourself to one of the tasty sandwiches, a healthy salad or another snack, You'll find nice South American menus also on the menu.