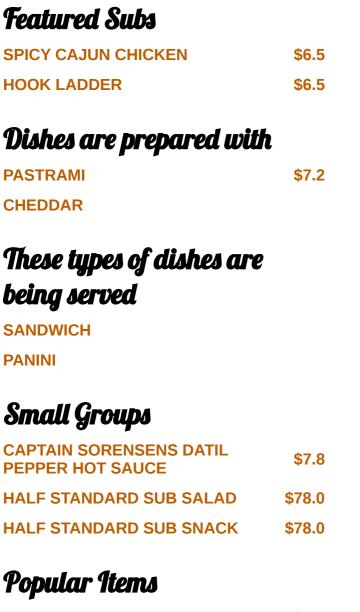

Firehouse Subs Menu

| Non alcoholic drinks             |        | <b>Biscuits and Cookies</b> |       |
|----------------------------------|--------|-----------------------------|-------|
| BOTTLED WATER                    | \$3.7  | COOKIE                      | \$1.3 |
| Pasta                            |        | Boar's Head Cold            |       |
| MAC CHEESE                       | \$5.6  | Sandwiches                  |       |
| Süße Desserts                    |        | JAMAICAN JERK TURKEY        | \$6.5 |
| BROWNIE                          | \$2.2  | Smart Choices               |       |
| Salad                            |        | SOUPS                       | \$4.6 |
| HAM SALAD                        | \$11.7 | Bulk Meat By The Pound      |       |
|                                  |        | BRISKET                     |       |
| Starters & Salads                |        |                             |       |
| POTATOE CHIPS                    | \$2.6  | Restaurant Category         |       |
| Chicken                          |        | ITALIAN                     | \$7.2 |
| <b>GRILLED CHICKEN BREAST</b>    | \$7.2  | Uncategorized               |       |
| Kids Menü                        |        | KIDS HONEY HAM              | \$6.0 |
| KIDS MEATBALL                    | \$6.0  | Drinks                      |       |
|                                  |        | GALLON LEMONADE             | \$9.1 |
| Soups and Salads                 |        | GALLON SWEET TEA            | \$9.1 |
| ITALIAN GRILLED CHICKEN<br>SALAD | \$11.7 | Beverages                   |       |
| hot subs                         |        | GALLON UNSWEET TEA          | \$9.1 |
| PREMIUM ROAST BEEF               | \$7.2  | BOTTLED SODA                | \$3.7 |
| Just For Kids                    |        | Build Your Own Sub          |       |
| KIDS GRILLED CHEESE              | \$6.0  | HONEY HAM                   | \$6.5 |
|                                  | ΨΟ.Ο   | CORNED BEEF BRISKET         | \$7.2 |
| Kids' Combo                      |        |                             |       |
| KIDS TURKEY BREAST               | \$6.0  |                             |       |

### Salads

| SIDE SALAD            | \$5.1  |
|-----------------------|--------|
| TUNA SALAD            | \$7.2  |
| TURKEY SALAD          | \$11.7 |
| HOOK LADDER SALAD     | \$11.7 |
| GRILLED CHICKEN SALAD | \$11.7 |

# Side dishes

| DESSERT BUNDLE 3                 | \$4.3  |
|----------------------------------|--------|
| DESSERT BUNDLE 6                 | \$7.8  |
| DESSERT BUNDLE 12                | \$16.9 |
| FIRE HYDRANT HOT SAUCE<br>BOTTLE | \$11.7 |
| FIREHOUSE CHILI                  | \$4.6  |