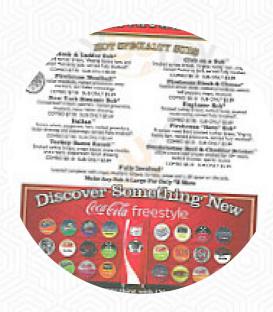

# Hot Specialty Subs

| E EIA                              | CLUB ON A SUB         | \$7.8 |
|------------------------------------|-----------------------|-------|
|                                    | FIREHOUSE HERO        | \$7.8 |
|                                    | TURKEY BACON<br>RANCH | \$7.8 |
| FIREHOUSE MEATBALL                 |                       | \$6.5 |
| NEW YORK STEAMER                   |                       | \$7.2 |
| ENGINEER                           |                       | \$7.2 |
| SMOKEHOUSE BEEF CHEDDAR<br>BRISKET |                       | \$7.8 |
| FIREHOUS                           | \$7.8                 |       |