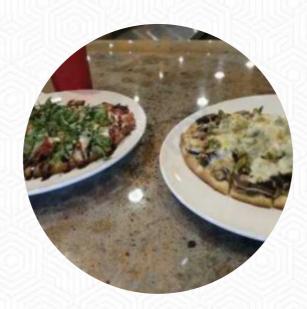

That was a small café that my parents and I wanted to try after the mouth. I was really impressed! The small café has great food and a very friendly couple that owns the café. This has food like Flatbread Pizzas, Wraps, Salads, Sweet Treats and more here. With the great Live Music and Open Mic opportunities, this is a great and friendly little café that I would recommend! I had the Chicken Flatbread Pizza with the Af... read more. If you're hungry for some fiery South American culinary arts, this is the place to be: delicious dishes, prepared with fish, seafood delicacies, and meat, but also corn, beans, and potatoes are in the menu, The customers of the restaurant also appreciate the extensive variety of various coffee and tea specialities that the establishment has to offer. Besides small snacks and sweet pieces, we also offer cold and hot drinks and cakes, Don't miss the chance to try the tasty pizza, prepared fresh in an traditional way.