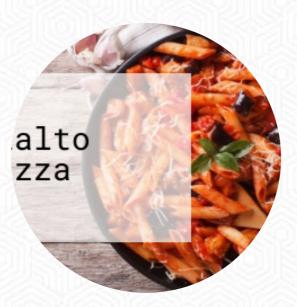

https://menulist.menu 623 Greenfield Ave, Pittsburgh, United States (+1)4126083225,(+1)4124212121 - http://rialto.pizza/

The restaurant from Pittsburgh offers **141** different <u>meals and drinks on the menu</u> at an average price of \$15.5. What <u>Jim H</u> likes about Rialto <u>Pizza</u>:

Decent <u>pizza</u> for a good price. The sauce is the star here; it's sweet and smooth, though with a bit of acidity that lingers perhaps more than it should. There's a decent amount of cheese but not swimming in it. Surprisingly, there was very little grease. Bravo! My one niggle is the slight cardboard taste to the dough. Not sure if this is because it sat too long in the <u>pizza</u> box, but other than that this was a good pi... <u>read more</u>. Delicious <u>pizza</u> is baked *fresh* at Rialto <u>Pizza</u> in Pittsburgh using a time-honored method, and you will find genuine **Italian cuisine** with classics like <u>pizza</u> and pasta.