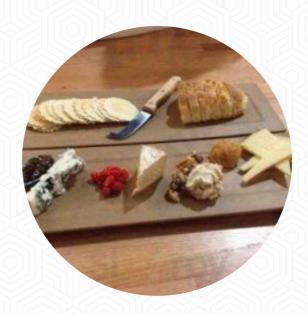

**SMOKED TROUT RILLETTE** 

| 首 | <b>9</b> ¢ |  |
|---|------------|--|
| 6 | (0         |  |
|   |            |  |

| Salads                    |             | <b>Bottomless Brunch</b>                                |        |
|---------------------------|-------------|---------------------------------------------------------|--------|
| ARUGULA SIDE SALAD        | \$3.0       | BUBBLES                                                 | \$7.0  |
| Alcoholic Drinks          |             | <b>Bottled Beer</b>                                     |        |
| BEER                      |             | COORS BANQUET                                           | \$4.0  |
| Soups                     |             | Lunch Entrées                                           |        |
| ROASTED RED PEPPER TOMATO | \$9.0       | THE MEDITERRANEAN PLATTER                               |        |
| Pasta                     |             | Appetizer Platters                                      |        |
| MAC CHEESE                | \$8.0       | CHEESE CHARCUTERIE BOARD                                | \$18.0 |
| Extras                    |             | Imports & Micros                                        |        |
| EXTRA CHEESE              |             | APRICOT BLONDE                                          | \$4.5  |
| Dessert                   |             | The Cheese Board                                        |        |
| CHEESE PLATE              |             | MONGER'S CHOICE BOARD                                   | \$15.0 |
| Starters                  |             | Soup   Sides                                            |        |
| BEER CHEESE PRETZELS      | \$8.0       | CHILLED MELLON COCONUT CRUMBLE                          | \$5.0  |
| Schnitzel - Klein         |             | Stout, Porter                                           |        |
| RED                       | \$9.0       | LEFT HAND MILK STOUT                                    | \$4.5  |
| Energydrinks              |             | Platters                                                |        |
| WHITE                     | \$9.0       | TEA FINGER SANDWICH PLATTERS                            |        |
| Beverages                 |             | CHEESE PLATTERS THE GOOD STUFF, NOT JUST CUBES ON PICKS |        |
| LA CROIX, COFFEE, TEA     | \$3.0       |                                                         |        |
| Small Bites               |             | Mac & Lunch                                             |        |
| SMOVED TROUT BILL ETTE    | <b>60.0</b> | FULL AND HALF PANS OF MAC FEED 25                       |        |