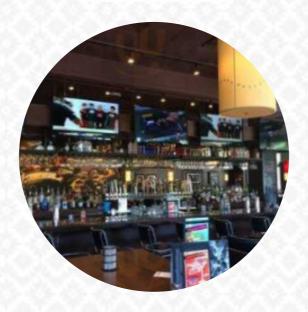

https://menulist.menu 22269 Michigan Ave, Dearborn, United States (+1)3133941000

The restaurant from Dearborn offers 69 different **meals and drinks on <u>the card</u>** at an average price of \$12.0. What <u>User</u> likes about Louie:

went last night with 11 other people. they had no problem giving us all separate checks, waitress was funny, prompt, but wasn't hovering. food was great, everyone inhaled their food. great time had by all <a href="read more">read more</a>. In case you're craving some seasoned South American cuisine, you're in the right place: delicious meals, roasted with fish, seafood, and meat, but also <a href="corn, beans, and potatoes">corn, beans, and potatoes</a> are in the menu, and you can indulge in delicious American meals like <a href="Burger or Barbecue">Burger or Barbecue</a>. If you have not much hunger, you can treat yourself to one of the tasty sandwiches, a small salad or another snack, You can also unwind at the bar with a freshly tapped beer or other alcoholic and non-alcoholic drinks.