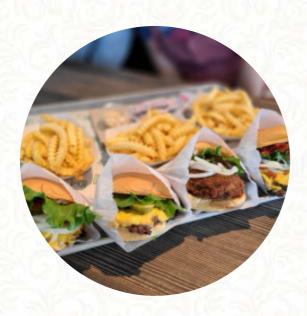

# These Types Of Dishes Are Being Served

**CHICKEN** 

**PANINI** 

**BURGER** 

**ICE CREAM** 