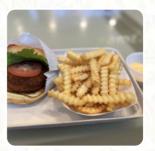

# These Types Of Dishes Are Being Served

**CHICKEN** 

**PANINI** 

**BURGER** 

**ICE CREAM** 