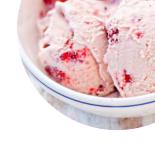

# These Types Of Dishes Are Being Served

**CHICKEN** 

**PANINI** 

**BURGER** 

**ICE CREAM** 