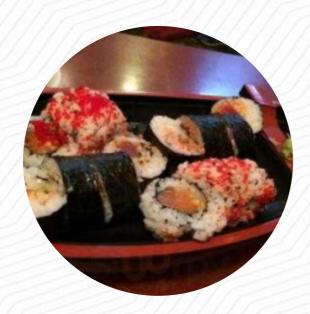

https://menulist.menu 1241 Penn Ave, Pittsburgh, United States (+1)4122819956 - http://www.sushikim.com/menu-app.htm

The menu of <u>Sushi</u> Kim from Pittsburgh includes 37 meals. On average, *meals or drinks on <u>the menu</u>* cost about \$9.5. The categories can be viewed on the menu below. What <u>Danielle Marie</u> likes about <u>Sushi</u> Kim: Absolutely fantastic! We ate here for the first time on Mother's Day. The hostess, the waitress, and the food were all top notch. We will definitely be returning. <u>read more</u>. In the Sushi Kim from Pittsburgh, a lot of emphasis is placed on the preparation of **easy-to-digest, delicious Japanese meals** with fresh vegetables, fish and meat, on the menu there are also a lot of <u>Asian meals</u>. Without doubt, the right drink enhances every meal; with this thought in mind, this gastropub offers a wide diversity of fine and local alcoholic beverages like beer or wine, Furthermore, the visitors love the successful combination of different dishes with new and partially experimental products - a nice example of successful **Asian Fusion**.