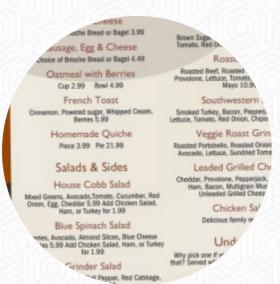

## The Daily Grind Cafe Menu

https://menuweb.menu 908 Rd, Chapin, United States (+1)8039417351 - https://dailygrindchapin.square.site/









On this site, you can find the **complete** menu of The Daily Grind Cafe from Chapin. Currently, there are 24 courses and drinks available. The cafe offers a wide selection of delicious coffee and tea, perfect for those looking for a special treat. With sensory-safe options for families, it has ample parking and wheelchair accessibility. The food received mixed reviews, with some finding it lacking in flavor. However, with vegan and vegetarian options available, the cafe seems to cater to a variety of dietary needs. The coffee was consistently praised, while some found the food to be surprisingly good, although a bit pricey. Overall, the charm