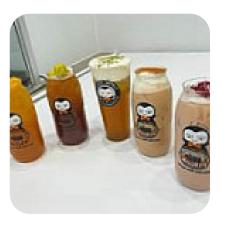

SPECIAL                | \$6.0 |
|---------------------------------------|-------|
| DARK ROAST OOLONG MILK TEA<br>SPECIAL | \$6.0 |

## Special Fruit Tea

| HONEY LEMON GREEN TEA<br>SPECIAL         | \$6.0 |
|------------------------------------------|-------|
| CITRUS STRAWBERRY PEACHIE<br>TEA SPECIAL | \$6.0 |

## SALTED CHEESE FOAM

| GENMAICHA TEA SALTED CHEESE<br>FOAM | \$6.0 |
|-------------------------------------|-------|
| BLACK TEA SALTED CHEESE<br>FOAM     | \$6.0 |

## Dishes are prepared with

MILK STRAWBERRY

\$4.0

\$8.0

## Vampire Penguin Cupertino Menu



# Vampire Penguin Cupertino

10445 S De Anza Blvd, Cupertino, United States **Opening Hours:** Friday 13:00-20:00 Saturday 12:00-20:00 Sunday 12:00-20:00 Tuesday 13:00-20:00 Wednesday 13:00-20:00 Thursday 13:00-20:00