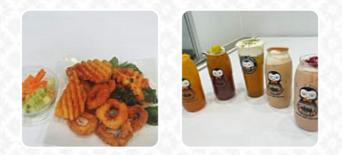

<u>https://menulist.menu</u> 10445 S De Anza Blvd, Cupertino, United States (+1)4083244935 - http://www.vampirepenguincupertino.com/



<u>The Card of Vampire Penguin Cupertino from Cupertino</u> includes about 22 different meals and drinks. On average, you pay for a dish / drink about \$6.1. What <u>User</u> likes about Vampire Penguin Cupertino:
I am a sucker for packaging. I love the to go soda concept. I wish they had other types of cups like a glass cup. Just a thought. My Thai iced tea packed quite the punch and my son liked the Oreo Milk Tea. I... More <u>read</u> more. Are you looking for *sweet treats*? In Vampire Penguin <u>Cupertino</u> you will find delicious desserts that will certainly fulfill your cravings, The guests of the establishment also consider the comprehensive variety of differing coffee and tea specialities that the establishment offers.

# Vampire Penguin Cupertino Menu



#### Non alcoholic dr