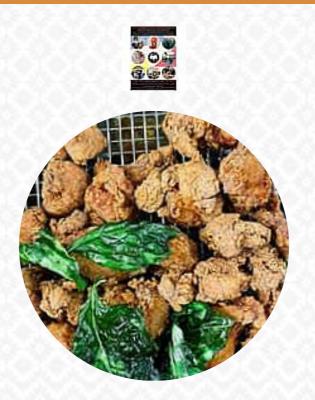

<u>https://menulist.menu</u> 10445 S De Anza Blvd, Cupertino, United States (+1)4083244935 - http://www.vampirepenguincupertino.com/



<u>The Card of Vampire Penguin Cupertino from Cupertino</u> includes about 22 different meals and drinks. On average, you pay for a dish / drink about \$6.1. What <u>User</u> likes about Vampire Penguin Cupertino:
I am a sucker for packaging. I love the to go soda concept. I wish they had other types of cups like a glass cup. Just a thought. My Thai iced tea packed quite the punch and my son liked the Oreo Milk Tea. I... More <u>read</u> more. Are you looking for *sweet treats*? In Vampire Penguin <u>Cupertino</u> you will find delicious desserts that will certainly fulfill your cravings, The guests of the establishment also consider the comprehensive