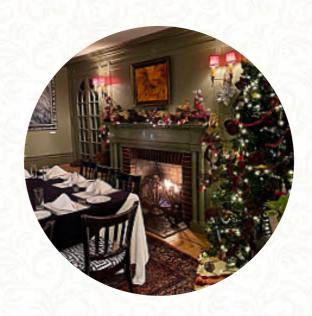

https://menulist.menu 100 Lyme StCT 06371, OLD LYME, United States (+1)8604341667 - http://www.beeandthistleinn.com/

Here you can find the menu of Bee And Thistle Inn in OLD LYME. At the moment, there are 35 menus and drinks on the food list. You can inquire about changing offers via phone. What User likes about Bee And Thistle Inn: This is a great place to share a special dinner. In our case, it was a delayed Valentine's Day dinner. This Inn has such a romantic warmth and feel. The food is exquisite. And the service makes you feel very special. read more. The large diversity of coffee and tea specialties greatly enhances the value of a visit to Bee And Thistle Inn, You can take a break at the bar with a freshly tapped beer or other alcoholic and non-alcoholic drinks. In addition, there are delicious American meals, such as burgers and grilled meat, In addition, the charming desserts of the establishment shine not only in the eyes of the little guests.