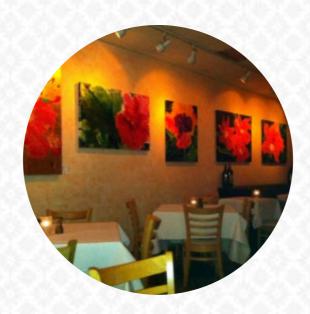

Everything was delicious--linguini portofindo, fettuccini with artichokes and pesto and pappardelle with lamb ragu. The tiramisu and Panama cotta were great as well! <a href="read-more">read-more</a>. Permanently Closed II Tiramisu Ristorante Bar from Sherman Oaks is a good option for a bar if you want to have <a href="a drink after work">a drink after work</a> and hang out with friends, this **sports bar** is a favourite among the customers, who enjoy not only the fantastic food and drinks, but also the opportunity to watch the latest games or races on the big screen. Moreover, awaiting for you is typical <a href="Italian cuisine">Italian cuisine</a> with tasty classics like <a href="pizza">pizza</a> and pasta, Here, the meat is freshly <a href="grilled">grilled</a> on an open flame.