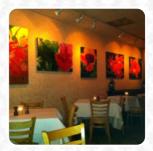

Everything was delicious--linguini portofindo, fettuccini with artichokes and pesto and pappardelle with lamb ragu. The tiramisu and Panama cotta were great as well! <a href="read-more">read-more</a>. Permanently Closed II Tiramisu Ristorante Bar from Sherman Oaks is a good option for a bar if you want to have <a href="a drink after work">a drink after work</a> and hang out with friends, this **sports bar** is a favourite among the customers, who enjoy not only the fantastic food and drinks, but also the opportunity to watch the latest games or races on the big screen. Moreover, awaiting for you is typical <a href="Italian cuisine">Italian cuisine</a> with tasty classics like <a href="pizza">pizza</a> and pasta, Here, the meat is freshly <a href="grilled">grilled</a> on an open flame.