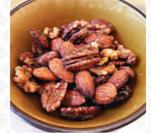

\$17.0

| WINE BAR NUT MIX               | \$3.0  |
|--------------------------------|--------|
| Beer                           |        |
| DAKOTA BLONDE                  | \$5.0  |
| RIBBONMAN                      | \$5.0  |
| GAELFORCE IPA                  | \$7.0  |
| Red Wine                       |        |
| <b>BISON TALE SWEET</b>        | \$17.0 |
| ESTATE FRONTENAC DRY           | \$28.0 |
| MARQUETTE DRY                  | \$24.0 |
| White wine                     |        |
| <b>BRIANNA MEDIUM SWEET</b>    | \$20.0 |
| FRONTENAC BLANC DRY            | \$20.0 |
| LA CRESCENT MEDIUM SWEET       | \$20.0 |
| PRAIRIE BREEZE MEDIUM          | \$7.0  |
| PRAIRIE STAR MEDIUM DRY        | \$20.0 |
| Non-Grape Wine                 |        |
| ARONIA DRY                     | \$20.0 |
| RHUBARB SWEET                  | \$17.0 |
| RHUBARB DRY                    | \$17.0 |
| PLUM MEDIUM                    | \$17.0 |
| DARK CURRENT SWEET             | \$20.0 |
| CHOKECHERRY MOON MEDIUM<br>DRY | \$20.0 |