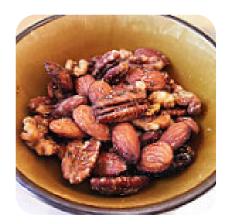

\$17.0

| WINE BAR NUT MIX               | \$3.0  |
|--------------------------------|--------|
| Beer                           |        |
| DAKOTA BLONDE                  | \$5.0  |
| RIBBONMAN                      | \$5.0  |
| GAELFORCE IPA                  | \$7.0  |
| Red Wine                       |        |
| <b>BISON TALE SWEET</b>        | \$17.0 |
| ESTATE FRONTENAC DRY           | \$28.0 |
| MARQUETTE DRY                  | \$24.0 |
| White wine                     |        |
| <b>BRIANNA MEDIUM SWEET</b>    | \$20.0 |
| FRONTENAC BLANC DRY            | \$20.0 |
| LA CRESCENT MEDIUM SWEET       | \$20.0 |
| PRAIRIE BREEZE MEDIUM          | \$7.0  |
| PRAIRIE STAR MEDIUM DRY        | \$20.0 |
| Non-Grape Wine                 |        |
| ARONIA DRY                     | \$20.0 |
| RHUBARB SWEET                  | \$17.0 |
| RHUBARB DRY                    | \$17.0 |
| PLUM MEDIUM                    | \$17.0 |
| DARK CURRENT SWEET             | \$20.0 |
| CHOKECHERRY MOON MEDIUM<br>DRY | \$20.0 |