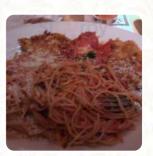

We had dinner at the Cheesecake Factory last night. My wife and I each got the Pasta Pomodoro. It was delicious. The bread that they bring to the table is vegan and was also very good. Our waiter was super friendly, knowledgeable, and efficient. <a href="read more">read more</a>. When the weather conditions is good you can also be served outside. What <a href="User">User</a> doesn't like about The Cheesecake Factory Tucson:

I found just 2 vegan entrees in their otherwise enormous menu. I got a vegan chopped salad served with way too much overpowering dressing, and my husband got an Impossible Burger (which was fine). The salad was very disappointing, as was the lack of options and no decent vegan dessert options (though our friendly waitress offered strawberries). The restaurant was friendly, warm and offered good service, I just wish t... read more. At The Cheesecake Factory Tucson in Tucson, delicious pizza is baked fresh using a time-honored method, The customers of the restaurant are also thrilled with the comprehensive variety of differing coffee and tea specialities that the restaurant offers. You can also look forward to fine vegetarian cuisine, You can also discover nice South American dishes in the menu.