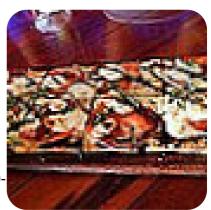

The restaurant was centrally located which is why we chose it. It was very noisy. Cleanliness was an issue for us as the floor and table were very sticky. The food was okay if you prefer your food to be overcooked <u>read more</u>. Kona Grill Scottsdale from Scottsdale prepares for you **tasty** <u>sushi</u> (e.g., Maki and Sashimi), as well as in many additional variations, with fresh ingredients like fish, vegetables and meat, and you have the opportunity to try tasty American menus like <u>Burger or Barbecue</u>. It goes without saying that a suitable drink completes a meal; therefore this gastropub serves a sophisticated diversity of delicious and local alcoholic options, be it beer or wine, Inthemorning a **hearty brunch** is offered here.