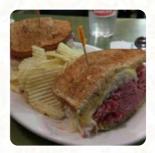

| War do | 1 | A. C. |
|--------|---|-------|
|        |   |       |
|        |   |       |
|        |   |       |

| 32 OZ UNS              | WEET ICED TEA                         | \$3.6 | BLUE CORN CHIPS RED PEPPER<br>HUMMUS               | \$3.7          |
|------------------------|---------------------------------------|-------|----------------------------------------------------|----------------|
| ORGANIC                | MILK                                  | \$2.0 |                                                    | ¢1 0           |
| AGUA FRE               | SCA STRAWBERRY (60                    | \$4.7 | LAY'S POTATO CHIPS BBQ LAY'S BAKED POTATO CRISPS   | \$1.0<br>\$1.0 |
| AGUA FRE               | SCA PEACH (60 CAL)                    | \$4.7 | ORIGINAL                                           | 21.0           |
|                        | AF ORGANIC<br>RY BLACK TEA (160 CAL)  | \$4.2 | RUFFLES RIDGED POTATO CHIPS<br>REGULAR             | \$1.0          |
|                        | AF ORGANIC PEACH                      |       | LAY'S KETTLE CHIPS JALAPENO                        | \$1.0          |
|                        | A (160 CAL)                           | \$4.2 | VEGGIE QUINOA SALAD                                | \$3.0          |
|                        | AF ORGANIC MINT<br>REEN TEA (120 CAL) | \$4.2 | Famous Favorites                                   |                |
| Coupa                  |                                       |       | REUBEN THE GREAT REGULAR                           | \$15.1         |
| <b>Soups</b> BOWL IRIS | H POTATO SOUP                         | \$7.7 | HOT PASTRAMI SANDWICH<br>REGULAR                   | \$13.6         |
| BOWL CHI               | CKEN POT PIE                          | \$7.7 | THE NEW YORK YANKEE REGULAR                        | \$16.8         |
| BOWL TON               | MATO BASIL                            | \$7.7 | WILD SALMON-WICH REGULAR                           | \$14.5         |
| BOWL CHI               | CKEN NOODLE SOUP                      | \$7.7 | REUBEN THE GREAT (MANAGER'S                        | <b>414.</b> 3  |
| BOWL SPICE             | CY SEAFOOD GUMBO                      | \$7.7 | SPECIAL)                                           | \$14.0         |
| CUP IRISH              | POTATO SOUP                           | \$5.8 | BEEFEATER (MANAGER'S                               | \$14.0         |
| CUP TOMA               | TO BASIL                              | \$5.8 | SPECIAL)                                           | Ψ1-1.0         |
| CUP CHICK              | KEN NOODLE SOUP                       | \$5.8 | REUBEN THE GREAT WITH PASTRAMI (MANAGER'S SPECIAL) | \$14.0         |
| CUP SPICY              | SEAFOOD GUMBO                         | \$5.8 | REUBEN THE GREAT WITH                              |                |
| CUP CHICK              | KEN POT PIE                           | \$5.8 | PASTRAMI REGULAR                                   | \$15.1         |
| CUP HEAR               | TY VEGETABLE CHILI                    | \$5.8 | HOT PASTRAMI SANDWICH                              | \$14.0         |
| BOWL HEA               | ARTY VEGETABLE CHILI                  | \$7.7 | (MANAGER'S SPECIAL)                                |                |
|                        |                                       |       | WILD SALMON-WICH (MANAGER'S SPECIAL)               | \$14.0         |
| Fruit &                | Sides                                 |       | THE NEW YORK YANKEE                                | ¢140           |
| - 410                  | ITALIAN PASTA SALAD                   | \$3.0 | (MANAGER'S SPECIAL)                                | \$14.0         |
|                        | GINGERBREAD<br>MUFFINS                | \$1.7 | HOT CORNED BEEF SANDWICH REGULAR                   | \$13.6         |
|                        | BLUE CORN CHIPS<br>GUACAMOLE          | \$3.7 | HOT CORNED BEEF SANDWICH (MANAGER'S SPECIAL)       | \$14.0         |
| CORNBRE                | AD MUFFINS                            | \$1.7 | 0.1.1.                                             |                |
| TZATZIKI C             | CUCUMBERS                             | \$5.1 | Salads                                             |                |
| BLUE COR               | N CHIPS SALSA                         | \$3.7 | GARDEN FRESH SALAD BAR                             | \$11.0         |
|                        |                                       |       |                                                    |                |