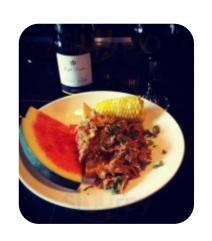

# These types of dishes are being served

**TOSTADAS** 

**WRAP** 

## Dishes are prepared with

**CHEDDAR** 

CHEDDAR CHEESE

**PORK MEAT** 

**POTATOES** 

**EGGS** 

**CHEESE** 