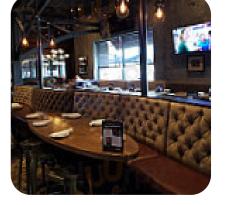

https://menulist.menu 3375 Berlin Turnpike, Newington, United States (+1)8605948808

The Menu of Wood-n-tap from Newington includes about 128 different dishes and drinks. On average, you pay for a dish / drink about \$17.5. Wood-n-tap from Newington is a suitable bar to have a beer after work, and sit with friends or alone, The barbecued food is freshly grilled here on an open flame. Viewing various sports games and matches is also one of the main attractions when visiting this sports bar, Also, the drinks menu at this place is exceptional and offers a significant and comprehensive selection of both local and international beers, which are definitely worth a try.