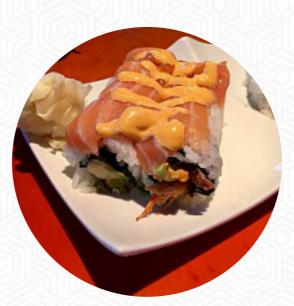

It was a birthday dinner for my wife. We had a couple cancel at the last minute, one couple arrive mins late, and we brought a cake. The staff and our wonderful server for overly accommodating to everything. They brought the cake out with the candles and everything. Turned out to be a great and fun dinner. Thanks Pac Rim! read more. When the weather conditions is nice you can also have something outside, And into the accessible spaces also come visitors with wheelchairs or physiological limitations. What User doesn't like about Sekisui Pacific Rim: Our server was lovely however the best thing on the menu at a SUSHI restaurant was the burger. Wow! Otherwise it was just ok. Sekisui Collierville is so much better. Donâ(It ever have to go back unless itâ(Is for that burger. Bathrooms were pretty gross as well. read more. Sekisui Pacific Rim from Memphis creates for you tasty sushi (e.g., Maki and Sashimi), in addition to many other variations, always fresh with ingredients like fish, vegetables and meat, On the menu there are also several **Asian menus.** The <u>Asian fusion cuisine</u> is also an important part of Sekisui Pacific Rim. Anyone who finds the everyday and generally known menus too boring should approach with a willingness to experiment and try some exciting combination of ingredients taste, At the bar, you can unwind with a **cool beer** or other alcoholic and non-alcoholic drinks.