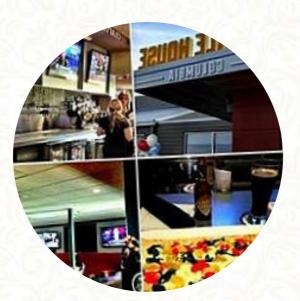

https://menulist.menu 6480 Dobbin Center WayMD 21045, Columbia, United States (+1)484435463640,(+1)4435463640 - http://thealehousecolumbia.com/

The restaurant from Columbia offers **142** different <u>meals and drinks on the card</u> at an average \$10.9. What <u>User</u> likes about The Alehouse Columbia:

We'd been there twice before and enjoyed the food, but this time it was just soso. The chicken on my pear salad seemed to be precooked and barely warmed definitely not freshly grilled. The waitstaff were okay, but our waiter didn't have his mask covering his nose all the time. The table was a little grubby and it was just dark and sad inside. Maybe it was a bad night maybe we just weren't into the menu. I'd give it a... read more. A visit to The Alehouse Columbia is particularly valuable due to the comprehensive selection of coffee and tea specialties, You can also unwind at the bar with a **freshly tapped beer** or other alcoholic and non-alcoholic drinks. One also grills South American here with fresh fish, meat, as well as beans and rice, For a snack, the delicious *sandwiches*, healthy salads and other snacks are suitable.