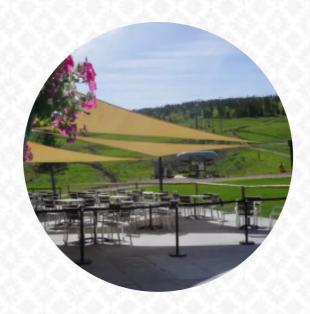

#### **Bluebird Bistro Menu**

https://menuweb.menu 1000 Village RdCO 80446, Granby, United States +19705574211,+19708875200 - https://granbyranch.com/dining/bluebird-bistro/

The restaurant from Granby offers **34** different **menus and drinks on <u>the menu</u>** at an average \$11.0. Bluebird Bistro offers a menu of freshly prepared dishes made with locally sourced ingredients in a style we call "Modern Mountain Cuisine." From juicy burgers to crispy brick-fired pizzas, you'll find the perfect meal to fuel up after a day on the slopes. We are open for lunch, dinner, and takeout seven days a week, but please note that we have limited seating capacity due to current restrictions.