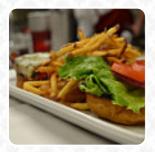

# These Types Of Dishes Are Being Served

**SPAGHETTI** 

\$11.0

**MEAT** 

**TUNA STEAK** 

**FISH** 

**SOUP** 

**PIZZA** 