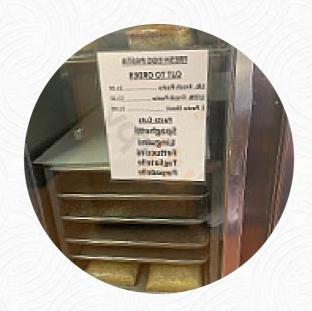

| Alcoholic Drinks<br>MARSALA |        | These types of dishes are being served |         |
|-----------------------------|--------|----------------------------------------|---------|
| 10 most popular             |        | PASTA                                  |         |
| CHICKEN MARSALA             |        | Pasta                                  |         |
|                             |        | RAVIOLI                                |         |
| Main courses                |        | WIDE FETTUCCINE                        | \$4.5   |
| LASAGNE                     |        |                                        |         |
| 0 1 1 1                     |        | Pasta - Plain                          |         |
| Sandwiches                  |        | POTATO GNOCCHI                         | \$5.0   |
| CHICKEN PARMESAN            |        | WHOLE WHEAT                            | \$5.0   |
| Congee                      |        | Dishes are prepared with               |         |
| FRESH EGG                   | \$4.5  | PARMESAN                               |         |
|                             |        | CHICKEN                                |         |
| Homemade Spaghetti -        | Select | OHOREN                                 |         |
| A Noodle                    |        | Popular Items                          |         |
| WIDE SPAGHETTI              | \$4.5  | ITALIAN SWEET SAUSAGE WILD MUSHROOM    | \$11.0  |
| Hibachi Side Orders         |        | PUMPKIN, SAGE RICOTTA                  | \$10.0  |
| FRESH SPINACH               | \$5.0  | MARINARA (QUART                        | \$8.5   |
| TRESTIGNIMACIT              |        | BOLOGNESE (PINT                        | \$7.0   |
| Italian Cheese              |        | FRESH RED CLAM (PINT                   | \$8.5   |
| THREE CHEESES               | \$9.0  | SUNDRIED TOMATO PINK (PINT             | \$7.0   |
|                             |        | BUTTERNUT SHERRY CREAM (PINT           | Г \$7.0 |
| In Hand & Fork              |        | GARLIC OLIVE OIL (PINT                 | \$6.5   |
| CHEESE TORTELLINI           | \$6.5  | CREAMY PESTO PINT                      | \$5.5   |
|                             |        | TOMATO (PINT                           | \$9.5   |
| Restaurant Category         |        | FRESH WHITE CLAM (PINT                 | \$8.5   |
| ITALIAN                     |        | ALFREDO (PINT                          | \$7.0   |
|                             |        | I MOCTED COEAR INIRIT                  |         |

**LOBSTER CREAM (PINT** 

**TOMATO PESTO CREAM (PINT** 

\$8.5

\$7.0

| PUTTANESCA (PINT                       | \$7.5  | MEET (BEEF PORK | \$10.0 |
|----------------------------------------|--------|-----------------|--------|
| FRADIAVOLO (PINT                       | \$6.5  |                 |        |
| PESTO PINT                             | \$5.5  |                 |        |
| WILD MUSHROOMS RICOTTA                 | \$10.0 |                 |        |
| WIDE LINGUINI                          | \$4.5  |                 |        |
| WIDE TAGLIATELLE                       | \$4.5  |                 |        |
| WIDE PAPPARDELLE                       | \$4.5  |                 |        |
| X SHEETS FOR MANICOTTI                 | \$4.5  |                 |        |
| X SHEETS FOR LASAGNA                   | \$4.5  |                 |        |
| X SHEETS FOR RAVIOLI                   | \$4.5  |                 |        |
| EGG RICOTTA CAVATELLI                  | \$5.0  |                 |        |
| TOMATO SWEET BASIL                     | \$5.0  |                 |        |
| MANICOTTI FILLED WITH RICOTTA          | \$10.0 |                 |        |
| SAUTEED SPINACH RICOTTA                | \$10.0 |                 |        |
| FRESH BASIL, PINENUT RICE              | \$10.0 |                 |        |
| BROCCOLI, ROASTED GARLIC RICOTTA       | \$10.0 |                 |        |
| LOBSTER CRAB SAUTEED W/<br>SHERRY WINE | \$17.0 |                 |        |
| GORGONZOLA, SUNDRIED TOMATO RICE       | \$10.0 |                 |        |