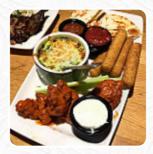

https://menulist.menu 1801 S 320th StWA 980035413, Federal Way, United States (+1)482538392828,(+1)2538392828 - https://restaurants.applebees.com/enus/wa/federal-way/1801-s.-320th-ave-87043

The restaurant from Federal Way offers *112* different <u>dishes and drinks on the menu</u> at an average price of \$13.0. At Applebee's Federal Way in Federal Way, **tasty**, **juicy**, **delicious meat is freshly grilled** on an open flame and served with delicious sides, The yummy **sandwiches**, healthy salads and other snacks are also suitable for a snack.

CHICKEN TENDERS PLATTER

1.

| Shack Snacks                         |        |
|--------------------------------------|--------|
| SPINACH ARTICHOKE DIP                | \$11.8 |
| Steaks and Ribs                      |        |
| APPLEBEE'S RIBLETS PLATE             | \$14.4 |
| Irresist-A-Bowls                     |        |
| TEX-MEX SHRIMP BOWL                  | \$16.4 |
| ToGo                                 |        |
| NO SILVERWARE                        |        |
| Exclusive Cheetos® Flavora           | I      |
| CHEETOS FLAMIN' HOT CHEESE<br>BITES  | \$14.4 |
| Fan Favs                             |        |
| QUESADILLA BURGER                    | \$17.6 |
| Kids Menu – Still Have Ro            | om     |
| OREO COOKIE SHAKE                    | \$4.8  |
| Uncategorized                        |        |
| STRAWBERRY BALSAMIC<br>CHICKEN SALAD | \$16.8 |
|                                      |        |
| Non alcoholic drinks                 |        |
| RED BULL                             |        |
| BOTTLED WATER                        | \$1.9  |
| Side dishes                          |        |
| SIDE GARLIC MASHED POTATOES          | \$3.4  |

#### Chicken

| <b>GRILLED CHICKEN BREAST</b>    | \$15.6 |
|----------------------------------|--------|
| BOURBON STREET CHICKEN<br>SHRIMP | \$20.4 |

**Just For Kids** 

| KIDS CORN DOG       | \$8.2 |
|---------------------|-------|
| KIDS GRILLED CHEESE | \$8.2 |