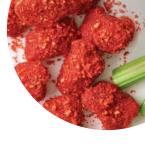

### **Cheetos® Exclusive Flavors**

| CHEETOS FLAMIN' HOT DOUBLE | \$20.4        |
|----------------------------|---------------|
| CRUNCH BONE-IN WINGS       | <b>ΦΖ</b> υ.4 |

| CHEETOS FLAMIN' HOT<br>BONELESS WINGS           | \$18.0 |
|-------------------------------------------------|--------|
| CHEETOS ORIGINAL CHEESE<br>BITES                | \$14.4 |
| CHEETOS ORIGINAL BONELESS<br>WINGS              | \$18.0 |
| CHEETOS ORIGINAL DOUBLE<br>CRUNCH BONE-IN WINGS | \$20.4 |
|                                                 |        |

Appetizer

| CHICKEN WONTON TACOS              | \$12.0 |
|-----------------------------------|--------|
| DOUBLE CRUNCH BONE-IN<br>WINGS    | \$18.0 |
| NEIGHBORHOOD NACHOS BEEF          | \$15.6 |
| BREADSTICKS WITH ALFREDO<br>SAUCE | \$8.4  |
| WHITE QUESO DIP CHIPS             | \$8.4  |
| SOUPS SALADS                      |        |