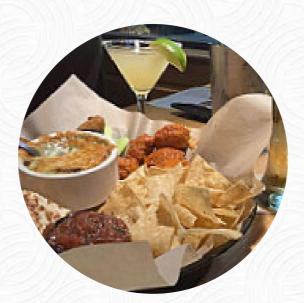

https://menulist.menu 1801 S 320th StWA 980035413, Federal Way, United States (+1)482538392828,(+1)2538392828 - https://restaurants.applebees.com/enus/wa/federal-way/1801-s.-320th-ave-87043

The restaurant from Federal Way offers *112* different <u>dishes and drinks on the menu</u> at an average price of \$13.0. At Applebee's Federal Way in Federal Way, **tasty**, **juicy**, **delicious meat is freshly grilled** on an open flame and served with delicious sides, The yummy **sandwiches**, healthy salads and other snacks are also suitable for a snack.

### **Appetizers**

| NEIGHBORHOOD NACHOS<br>CHIPOTLE LIME CHICKEN | \$15.6 |
|----------------------------------------------|--------|
| CRISPY CHEESE BITES                          | \$12.0 |
| BREW PUB LOADED WAFFLE<br>FRIES              | \$11.2 |

Appetizer

| CHICKEN WONTON TACOS              | \$12.0 |
|-----------------------------------|--------|
| DOUBLE CRUNCH BONE-IN<br>WINGS    | \$18.0 |
| NEIGHBORHOOD NACHOS BEEF          | \$15.6 |
| BREADSTICKS WITH ALFREDO<br>SAUCE | \$8.4  |
| WHITE QUESO DIP CHIPS             | \$8.4  |
| SOUPS SALADS                      |        |