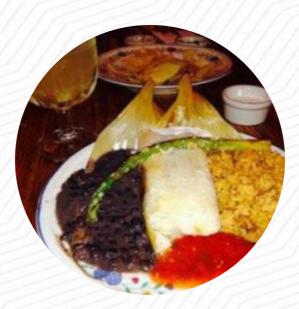

# Casa De Tamales Menu

TACOS

Appetizers

NACATAMAL

\$16.0

\$9.0

### Tapas Calientes - Warme Tapas <sup>CHORIZO</sup>

Beverages

**MEXICAN SODA** 

\$3.0

| Hot drinks              |           |
|-------------------------|-----------|
| ΗΟΤ ΤΕΑ                 | \$2.      |
| Popular Items           |           |
| TACO PLATE              | \$10.     |
| Condiments and Sau      | ces       |
| SAUCE                   | \$5.      |
| Especialidades (Spec    | ialties)  |
| TAMALES                 | •         |
| Vegetable Or Hand R     | loll      |
| ASPARAGUS               |           |
| Restaurant Category     |           |
| MEXICAN                 |           |
| Uncategorized           |           |
| FARMERS MARKET OMELET   | \$10.     |
| Appetizer               |           |
| JALAPENO POPPERS WITH E | ACON \$8. |
| CHIP SALSA PLATTER      | \$5.      |
| Dishes are prepared ı   | vith      |
|                         |           |