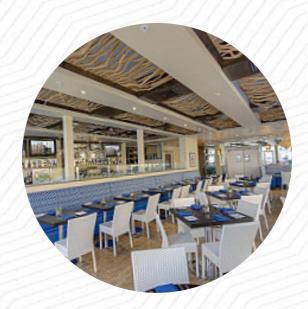

https://menulist.menu
9701 Atlantic AvenueNJ 08260, Diamond, United States
(+1)6092241124 - http://www.coastalbluenj.com/

The Card of Coastal Blue from Diamond contains about 50 different menus and drinks. On average, you pay for a dish / drink about \$15.3. What <u>User</u> likes about Coastal Blue:

## Coastal Blue

9701 Atlantic AvenueNJ 08260, Diamond, United States