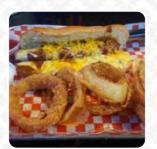

This place is wonderful! Lots of character, very casual, great prices, service and the drinks and food were outstanding. Would recommend asking for the "Peace sauce" with tater tots. What other place could you get a thick cheeseburger with all the fixings for \$5 in this economy?! The place was packed and our server did a phenomenal job despite it being so busy. Def a place to go to relax with good friends over some g... read more. Peace Burger from Grapevine is valued for its delicious burgers, to which delicious fries, salads and other sides are provided, this sports bar is a favourite among the customers, who enjoy not only the fantastic food and drinks, but also the opportunity to watch the latest games or races on the big screen. In addition, you can order fresh grilled meat, and you can indulge in scrumptious American menus like Burger or Barbecue.