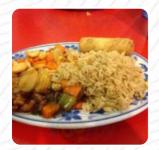

Good Chinese cuisine. We went through PSJ and stopped at this place. It seems to be guided by a nice Chinese family, although only the gentleman I believe the cook spoke English. That's a good sign for me that food will be good. We had the shrimps with lobster sauce and the lemon chicken, both very good, the egg rolls were a little fat. The family works hard together to ensure that customers take care. read more. Experience in Great Wall Chinese from Port Saint Joe the diversity of fine Chinese cuisine, traditionally cooked in a wok, Furthermore, the customers love the creative combination of different menus with new and partially experimental products - a good example of successful Asian Fusion. Moreover, there are scrumptious American dishes, such as burgers and grilled meat, and you can look forward to the tasty typical seafood cuisine.