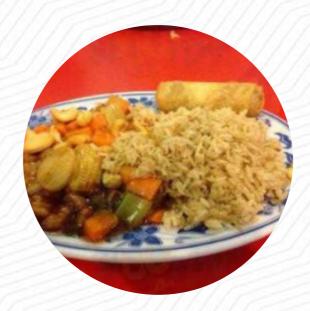

Good Chinese cuisine. We went through PSJ and stopped at this place. It seems to be guided by a nice Chinese family, although only the gentleman I believe the cook spoke English. That's a good sign for me that food will be good. We had the shrimps with lobster sauce and the lemon chicken, both very good, the egg rolls were a little fat. The family works hard together to ensure that customers take care. read more. Experience in Great Wall Chinese from Port Saint Joe the diversity of fine Chinese cuisine, traditionally cooked in a wok, Furthermore, the customers love the creative combination of different menus with new and partially experimental products - a good example of successful Asian Fusion. Moreover, there are scrumptious American dishes, such as burgers and grilled meat, and you can look forward to the tasty typical seafood cuisine.