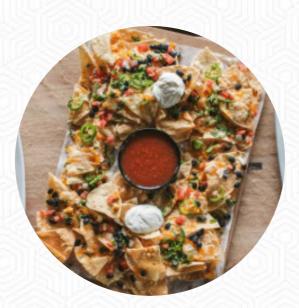

### **Starters**

\$30.0

| FIRECRACKER CHICKEN STRIPS         | \$10.0 |
|------------------------------------|--------|
| SOUTHWEST NACHOS                   | \$14.0 |
| CALIENTE CHICKEN FLATBREAD         | \$9.0  |
| CHICKEN TINGA ENCHILADAS           | \$12.0 |
| GREEN CHILI CARNITAS<br>ENCHILADAS | \$13.0 |
| TEX-MEX FLATBREAD                  | \$9.0  |
| SMOKED SALMON TOAST                | \$13.0 |