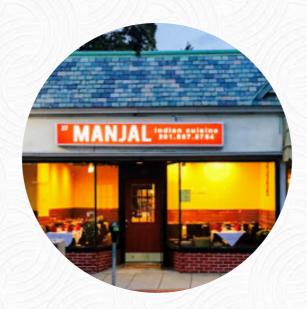

https://menulist.menu
37 Godwin Avenue, Ridgewood, United States
(+1)2018575754 - https://www.www.manjalridgewood.com/

The Menu of Manjal Indian Cuisine from Ridgewood contains about 101 different meals and drinks. On average, you pay for a dish / drink about \$12.2. What <u>User</u> likes about Manjal Indian Cuisine: Hands down to the best Indian food in Ridgewood. Loved her boom boom chicken appetizer, got a unique taste. Shrimp Biryani is one of the best I've had for a long time. Will soon try again, more from their menu! Service was also exceptional! <a href="read more">read more</a>. What <u>User</u> doesn't like about Manjal Indian Cuisine:

## Manjal Indian Cuisine

37 Godwin Avenue, Ridgewood, United States

Opening Hours: Monday 11:30 - 22:30 Tuesday 11:30 - 22:30 Wednesday 11:30 - 22:30 Thursday 11:30 - 22:30 Friday 11:30 - 22:30 Saturday 11:30 - 22:30