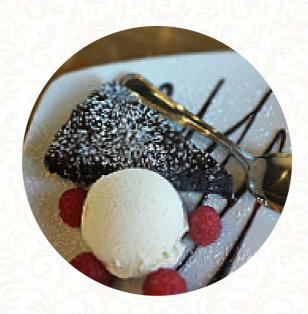

| Pizza                                      |               | These types of dishes are                        |                  |
|--------------------------------------------|---------------|--------------------------------------------------|------------------|
| 4 CHEESES                                  | \$21.0        | being served                                     |                  |
| Antipasti                                  |               | SOUP                                             | \$6.0            |
| PROSCIUTTO ROLLS                           | \$10.0        | Sandwiches                                       |                  |
| <b>Dipping sauce</b> HOT SPINACH ARTICHOKE | <b>\$11.0</b> | HOT TURKEY SANDWICH PORTABELLA MUSHROOM SANDWICH | \$12.5<br>\$12.5 |
| Dessert                                    |               | Side dishes                                      |                  |
| CRÈME BRÛLÉE                               | \$7.0         | BAKED BRUSSELS SPROUTS                           | \$11.0           |
| 0-                                         |               | OVEN ROASTED ASPARAGUS                           | \$10.0           |
| Starters                                   |               | Beverages                                        |                  |
| CHARCUTERIE                                |               | CAN SODA                                         | \$2.5            |
| Hot drinks                                 |               | 1 LITER PELLEGRINO                               | \$5.0            |
| HOT TEA                                    | \$2.5         | Hearty Eats                                      |                  |
| Sweets & Desserts                          |               | HAVARTI MAC CHEESE CHICKEN<br>PEPPERONCINI       | \$13.0           |
| SUNDAE                                     | \$7.0         | HAVARTI MAC CHEESE<br>PROSCIUTTO                 | \$13.0           |
| Popular Items                              |               | HAVARTI MAC CHEESE PLAIN                         | \$11.0           |
| CHEESECAKE CUPS                            | \$7.0         | Salads                                           |                  |
| Featured Drinks                            |               | SIGNATURE SALAD                                  | \$12.0           |
| FRENCH PRESS COFFEE                        | \$2.5         | PEAR WALNUT SALAD                                | \$12.0           |
| 0-                                         |               | MEDITERRANEAN SALAD                              | \$12.0           |
| Cheese                                     |               | SPINACH SALAD                                    | \$11.0           |
| 2 CHEESES                                  | \$13.0        | HALF SOUP HALF SALAD                             | \$10.0           |
|                                            |               | A 10                                             |                  |