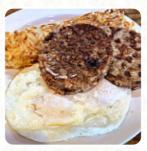

## Village Taphouse & Grill Menu

|      |    | a v  |
|------|----|------|
| 12   | AX | TO D |
| C ve | *  | Ц.   |
|      |    |      |
|      |    |      |

| Salads                                        |                  | To Share<br>SHARING PLATTER \$               | 619.0           |
|-----------------------------------------------|------------------|----------------------------------------------|-----------------|
| Burger<br>bacon cheese burger                 | \$13.0           | Brunch<br>Steak and eggs                     |                 |
| Seafood<br>CALAMARI                           |                  | Hot Drinks                                   |                 |
| Side Dishes<br>CHEESE CURDS                   | \$8.0            | Popular Items<br>THE BASICS \$               | 612.0           |
| Drinks<br>BEER                                |                  | Pasta & Stir-Frys                            | 616.0           |
| Sauces<br>RANCH<br>Lunch                      |                  |                                              | \$8.0<br>\$11.0 |
| LOG CABIN BURGER Starters SPICY SHRIMP SCAMPI | \$14.0<br>\$17.0 | Sandwiches<br>B.L.T<br>B.L.T.<br>BLT         |                 |
| Cocktails<br>BLOODY MARY                      |                  | These Types Of Dishes<br>Are Being Served    |                 |
| Main<br>TRADITIONAL BREAKFAST                 | \$11.0           | PANINI<br>SALAD<br>QUESADILLAS<br>TUNA STEAK |                 |