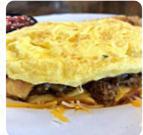

## Village Taphouse & Grill Menu

|      |    | a v  |
|------|----|------|
| 12   | AX | TO D |
| C ve | *  | Ц.   |
|      |    |      |
|      |    |      |

| Salads                                        |                  | To Share<br>SHARING PLATTER \$               | 619.0           |
|-----------------------------------------------|------------------|----------------------------------------------|-----------------|
| Burger<br>bacon cheese burger                 | \$13.0           | Brunch<br>Steak and eggs                     |                 |
| Seafood<br>CALAMARI                           |                  | Hot Drinks                                   |                 |
| Side Dishes<br>CHEESE CURDS                   | \$8.0            | Popular Items<br>THE BASICS \$               | 612.0           |
| Drinks<br>BEER                                |                  | Pasta & Stir-Frys                            | 616.0           |
| Sauces<br>RANCH<br>Lunch                      |                  |                                              | \$8.0<br>\$11.0 |
| LOG CABIN BURGER Starters SPICY SHRIMP SCAMPI | \$14.0<br>\$17.0 | Sandwiches<br>B.L.T<br>B.L.T.<br>BLT         |                 |
| Cocktails<br>BLOODY MARY                      |                  | These Types Of Dishes<br>Are Being Served    |                 |
| Main<br>TRADITIONAL BREAKFAST                 | \$11.0           | PANINI<br>SALAD<br>QUESADILLAS<br>TUNA STEAK |                 |