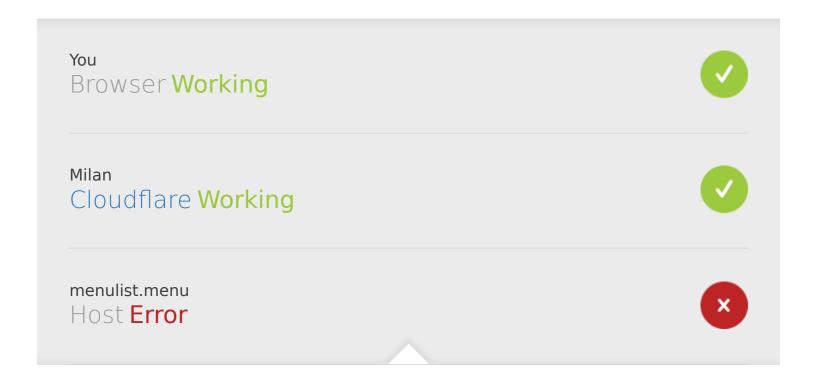

## Web server is returning an unknown error

Error code 520

Visit cloudflare.com for more information.

2024-01-23 10:50:13 UTC

## What happened?

There is an unknown connection issue between Cloudflare and the origin web server. As a result, the web page can not be displayed.

## What can I do?

If you are a visitor of this website:

Please try again in a few minutes.

If you are the owner of this website:

There is an issue between Cloudflare's cache and your origin web server. Cloudflare monitors for these errors and automatically investigates the cause. To help support the investigation, you can pull the corresponding error log from your web server and submit it our support team. Please include the Ray ID (which is at the bottom of this error page). Additional troubleshooting resources.