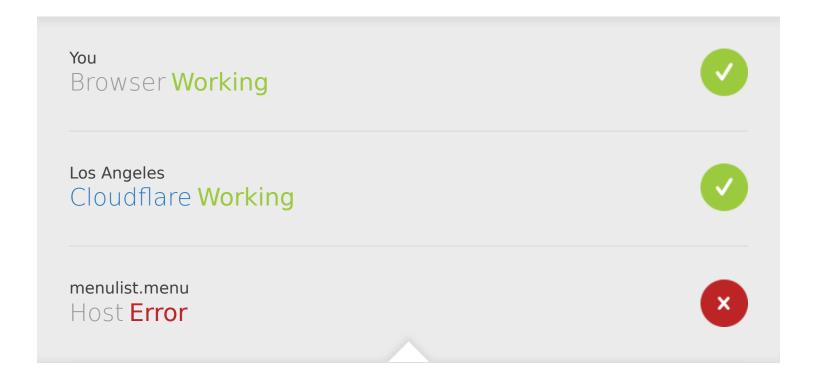

# Bad gateway Error code 502

Visit cloudflare.com for more information.

2024-01-23 10:42:44 UTC

## What happened?

The web server reported a bad gateway error.

### What can I do?

Please try again in a few minutes.

Cloudflare Ray ID: 849f6e828b7e08ce

Your IP: Click to reveal

Performance & security by Cloudflare