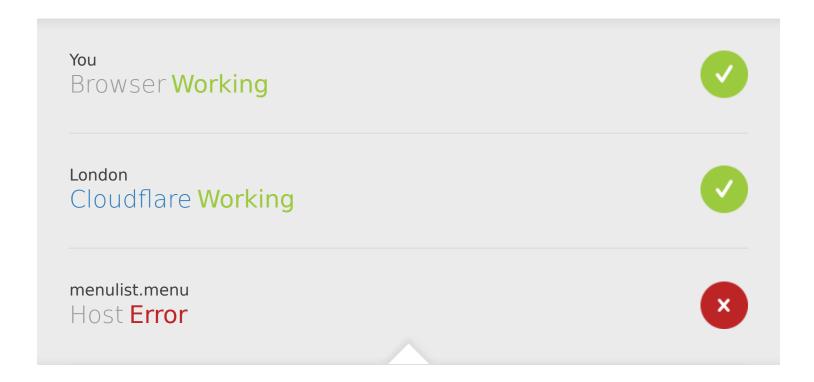

# Bad gateway Error code 502

Visit cloudflare.com for more information.

2024-01-23 10:42:29 UTC

### What happened?

The web server reported a bad gateway error.

#### What can I do?

Please try again in a few minutes.

Cloudflare Ray ID: **849f6e256e5e6322** 

Your IP: Click to reveal

Performance & security by Cloudflare