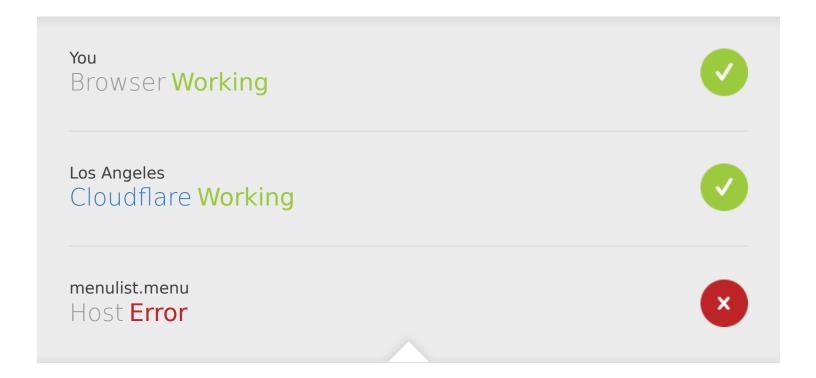

# Bad gateway Error code 502

Visit cloudflare.com for more information.

2024-01-23 10:42:02 UTC

## What happened?

The web server reported a bad gateway error.

### What can I do?

Please try again in a few minutes.

Cloudflare Ray ID: 849f6d7fdb5d2b50

Your IP: Click to reveal

Performance & security by Cloudflare