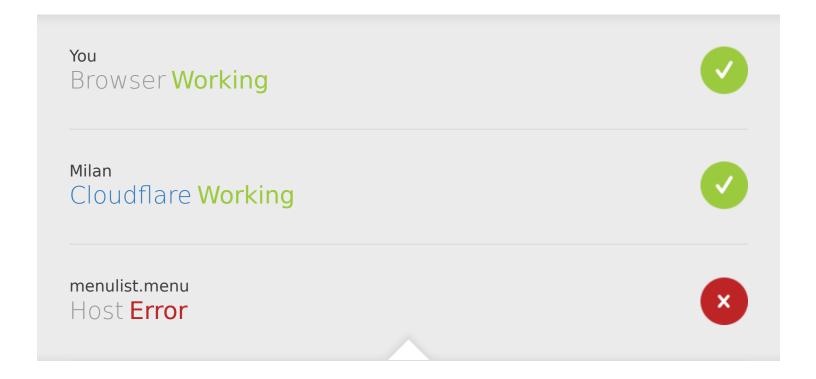

# Bad gateway Error code 502

Visit cloudflare.com for more information.

2024-01-23 10:41:41 UTC

## What happened?

The web server reported a bad gateway error.

### What can I do?

Please try again in a few minutes.

Cloudflare Ray ID: 849f6cf96baebb26

Your IP: Click to reveal

Performance & security by Cloudflare