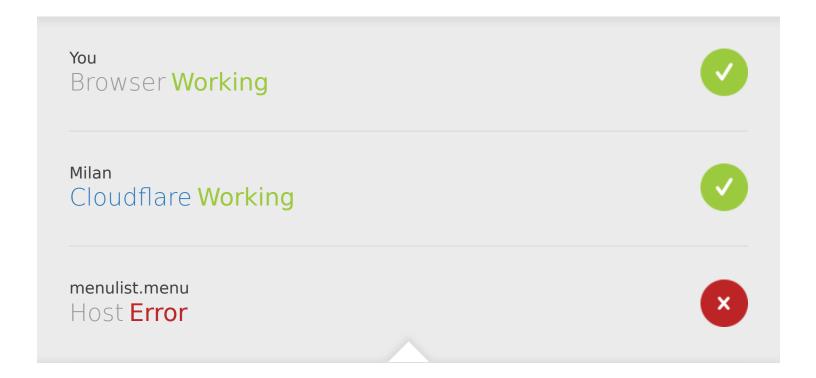

# Bad gateway Error code 502

Visit cloudflare.com for more information.

2024-01-23 10:41:40 UTC

## What happened?

The web server reported a bad gateway error.

### What can I do?

Please try again in a few minutes.

Cloudflare Ray ID: 849f6cefc902bb26

Your IP: Click to reveal

Performance & security by Cloudflare